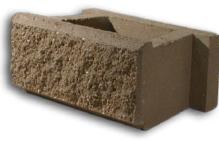

### AB Classic (6 degrees)



L - 450 mm W - 300 mm H - 215 mm

## **AB Caps**



- 450 mm W - 300 mm H - 95 mm







### **AB Fence Panel Block**



L - 450 mm

### **AB Fence Post Block**



# **AB Fence Cap Block**



Specs mentioned are approximate



# allanblock.com

### **Allan Block- The company**

ALLAN BLOCK® is a prominent global hardscapes company which supplies the world with innovative alternatives to traditional concrete construction, through advances in Mortarless

Technology systems. Their patented technologies have revolutionized construction through various products such as Segmental Retaining walls and Fence Walls.

### **Allan Block in India**

As a primary licensee, Basant Betons brings to you two of the most popular Allan Block wall systems to India. We believe that these systems will add a to