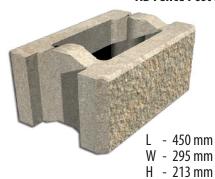

### AB Classic (6 degrees)



L - 450 mm W - 300 mm H - 215 mm

## **AB Caps**



- 450 mm W - 300 mm H - 95 mm







### **AB Fence Panel Block**



L - 450 mm

### **AB Fence Post Block**



# **AB Fence Cap Block**



Specs mentioned are approximate



# allanblock.com

### **Allan Block- The company**

ALLAN BLOCK® is a prominent global hardscapes company which supplies the world with innovative alternatives to traditional concrete construction, through advances in Mortarless

Technology systems. Their patented technologies have revolutionized construction through various products such as Segmental Retaining walls and Fence Walls.

### **Allan Block in India**

As a primary licensee, Basant Betons brings to you two of the most popular Allan Block wall systems to India. We believe that these systems will add a touch of class and superiority to your project from homes to large commercial and apartment projects.



## www.basantbetons.com

enquiry@basantbetons.com

#### **Not