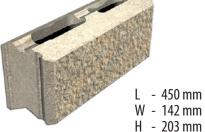

### AB Classic (6 degrees)



L - 450 mm W - 300 mm H - 215 mm

## **AB Caps**



- 450 mm W - 300 mm H - 95 mm







### **AB Fence Panel Block**



L - 450 mm

### **AB Fence Post Block**



# **AB Fence Cap Block**



Specs mentioned are approximate



# allanblock.com

### **Allan Block- The company**

ALLAN BLOCK® is a prominent global hardscapes company which supplies the world with innovative alternatives to traditional concrete construction, through advances in Mortarless

Technology systems. Their patented technologies have revolutionized construction through various products such as Segmental Retaining walls and Fence Walls.

### **Allan Block in India**

As a primary licensee, Basant Betons brings to you two of the most popular Allan Block wall systems to India. We believe that these systems will add a touch of class and superiority to your project from homes to large commercial and apartment projects.



## www.basantbeton