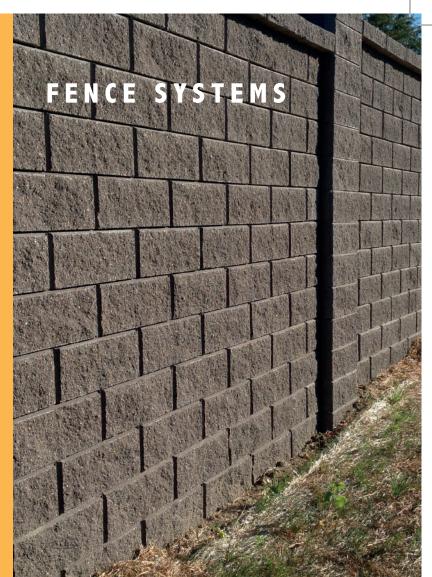

### **AB Fence Panel Block**

L - 450 mm

### **AB Fence Post Block**

# **AB Fence Cap Block**

Specs mentioned are approximate