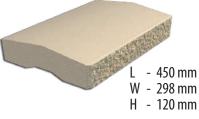

### AB Classic (6 degrees)



L - 450 mm W - 300 mm H - 215 mm

## **AB Caps**



- 450 mm W - 300 mm H - 95 mm







### **AB Fence Panel Block**



L - 450 mm

### **AB Fence Post Block**



# **AB Fence Cap Block**



Specs mentioned are approximate



# allanblock.com

### **Allan Block- The company**

ALLAN BLOCK® is a prominent global hardscapes company which supplies the world with innovative alternatives to traditional concrete construction, through advances in Mortarless

Technology systems. Their patented technologies have revolutionized construction through various products such as Segmental Retaining walls and Fence Walls.

### **Allan Block in India**

As a primary licensee, Basant Betons brings to you two of the most popular Allan Block wall systems to India. We believe that these systems will add a touch of class and superiority to your project from homes to large commercial and apartment projects.



## www.basantbetons.com

enquiry@basantbetons.com

#### **Notes:**

- All pictures are a