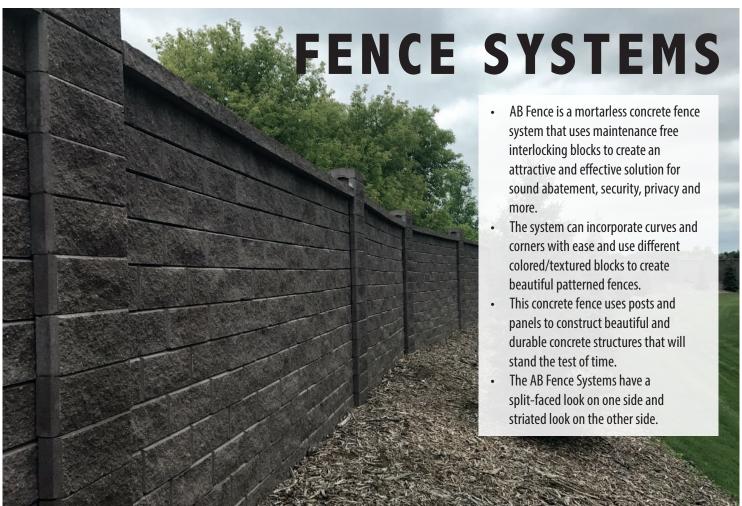

### **AB Fence Panel Block**

L - 450 mm

### **AB Fence Post Block**

# **AB Fence Cap Block**

Specs mentioned are approximate